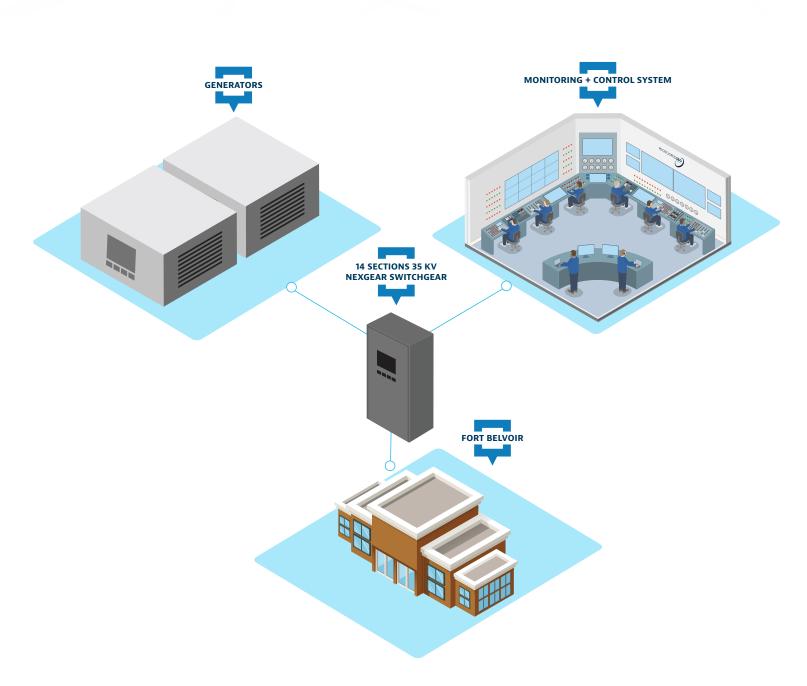

## The Solution

PowerSecure designed, engineered, constructed and installed a microgrid solution that took the fort's existing 9,750 kW backup generation and coupled it with 14 sections of 35 kV fully integrated NexGear paralleling switchgear and controls.

These reliability assets afford Fort Belvoir the flexibility to add future generation capabilities, protection schemes, 365/24/7 monitoring and demand management/peak shaving.

03 POWERSECURE A FORT BELVOIR